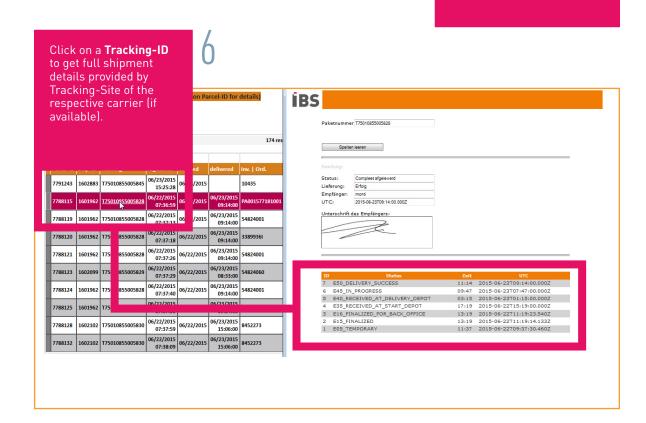

## Track & Trace Information

| First Prev Next Last R a bisplayed Excel   Search Clear G results found, displaying 1 to 10<br>153   Parcel-ID Disp-ID Tracking registered shipped delivered Inv.   Ord, Ord, Ord, Ord, Ord, Ord, Ord, Ord,                                                                                                                                                                                                                                                                                                                                                                                                                                                                                                                                                                                                                     | Export the data to an <b>Excel spreadsheet.</b>                                             |         |                |            |            |           |        |         |        |                     |        |                                                                    |             |                      |         |
|---------------------------------------------------------------------------------------------------------------------------------------------------------------------------------------------------------------------------------------------------------------------------------------------------------------------------------------------------------------------------------------------------------------------------------------------------------------------------------------------------------------------------------------------------------------------------------------------------------------------------------------------------------------------------------------------------------------------------------------------------------------------------------------------------------------------------------|---------------------------------------------------------------------------------------------|---------|----------------|------------|------------|-----------|--------|---------|--------|---------------------|--------|--------------------------------------------------------------------|-------------|----------------------|---------|
| Parcel-ID   Disp-ID   Tracking   registered   shipped   delivered   Ord.   Carrier   Weight   Matchcode (sender)   Origin   (Receiver)   Destination   EX. Barcode   INV   D     7771663   1598769   01475082543030   06/10/2015   06.10/2015   68.417   Pak   2   Mandant.HartLex.web   D   Clicking on the column header     7772689   1598986   01475082543454   06/10/2015   06.412   Pak   7   Mandant.HartLex.web   D   Clicking on the column header   der to sort data ascending of descending.     7766166   1597313   01475082543051   06/05/2015   68.385   Pak   1   Mandant.HartLex.web   D   Above the column headings are input fields for the full-     7/62662   1596548   01475082539310   06/02/2015   68.372   Pak   2   MANDANT.HARTLEY.Web   D   Above the column headings are input fields for the full- | First Prev Next Last R s Displayed Excel   Search Clear 6 results found, displaying 1 to 10 |         |                |            |            |           |        |         |        |                     |        |                                                                    |             |                      |         |
| 7771663   1598769   01475082543030   06/10/2015   68.417   PAK   2   MANDANT.HARTLEY.WEB   D   Clicking on the column heading of descending.     7772666   1597313   01475082543051   06/10/2015   68.421   PAK   7   MANDANT.HARTLEY.WEB   D   Clicking on the column heading of descending.     7766166   1597313   01475082543051   06/02/2015   68.385   PAK   1   MANDANT.HARTLEY.WEB   D   Above the column heading of descending.     7762662   15976313   01475082539310   06/02/2015   68.372   PAK   2   MANDANT.HARTLEY.WEB   D   Above the column heading of descending.     7762662   1596628   01475082539310   06/02/2015   68.372   PAK   2   MANDANT.HARTLEY.WEB   D   Above the column heading of descending.   Above the column heading of the full-                                                         | Parcel-ID                                                                                   | Disp-ID | Tracking       |            | shipped    | delivered |        | Carrier | Weight | Matchcode (Sender)  | Origin |                                                                    | Destination | Ext. Barcode         | INV DN  |
| 7771663   1598769   01475082543030   06/10/2015   68.417   PAK   2   MANDANT.HARTLEY.WEB   D   Clicking on the column heading of descending.     7772689   1598966   01475082543434   06/10/2015   68.421   PAK   7   MANDANT.HARTLEY.WEB   D   Clicking on the column heading of descending.     7776616   1597313   01475082543051   06/05/2015   68.385   PAK   1   MANDANT.HARTLEY.WEB   D   Above the column headings are input fields for the full-     776262   1596628   01475082539310   06/02/2015   68.372   PAK   2   MANDANT.HARTLEY.WEB   D   Above the column headings are input fields for the full-                                                                                                                                                                                                            |                                                                                             |         |                |            |            |           |        |         |        |                     |        |                                                                    |             |                      |         |
| 7766166   1597313   01475082540551   06/02/2015   68.385   PAK   1   MANDANT.HARTLEY.WEB   D   descending.     7766166   1597313   01475082540551   06/02/2015   68.385   PAK   1   MANDANT.HARTLEY.WEB   D   Above the column headings are input fields for the full-     7762662   1596628   01475082539310   06/02/2015   68.372   PAK   2   MANDANT.HARTLEY.WEB   D   are input fields for the full-                                                                                                                                                                                                                                                                                                                                                                                                                        | 7771663                                                                                     | 1598769 | 01475082543030 | 06/10/2015 | 06/10/2015 |           | 68.417 | РАК     | 2      | MANDANT.HARTLEY.WEB | D      | Clic                                                               | king or     | n the <b>colum</b> r | n hea-  |
| 7766166   1597313   01475082540551   06/05/2015<br>10:03:14   68.385   PAK   1   MANDANT.HARTLEY.WEB   D   Above the column headings<br>are input fields for the full-     7762662   1596628   01475082539310   06/02/2015   68.372   PAK   2   MANDANT.HARTLEY.WEB   D   Above the column headings<br>are input fields for the full-                                                                                                                                                                                                                                                                                                                                                                                                                                                                                           | 7772889                                                                                     | 1598986 | 01475082543454 |            | 06/10/2015 |           | 68.421 | РАК     | 7      | MANDANT.HARTLEY.WEB | D      |                                                                    |             |                      | ding or |
|                                                                                                                                                                                                                                                                                                                                                                                                                                                                                                                                                                                                                                                                                                                                                                                                                                 | 7766166                                                                                     | 1597313 | 01475082540551 |            | 06/05/2015 |           | 68.385 | PAK     | 1      | MANDANT.HARTLEY.WEB | D      | Above the column headings                                          |             |                      |         |
|                                                                                                                                                                                                                                                                                                                                                                                                                                                                                                                                                                                                                                                                                                                                                                                                                                 | 7762662                                                                                     | 1596628 | 01475082539310 |            | 06/02/2015 |           | 68.372 | PAK     | 2      | MANDANT.HARTLEY.WEB | D      | are <b>input fields</b> for the ful<br>text search within the data |             |                      |         |