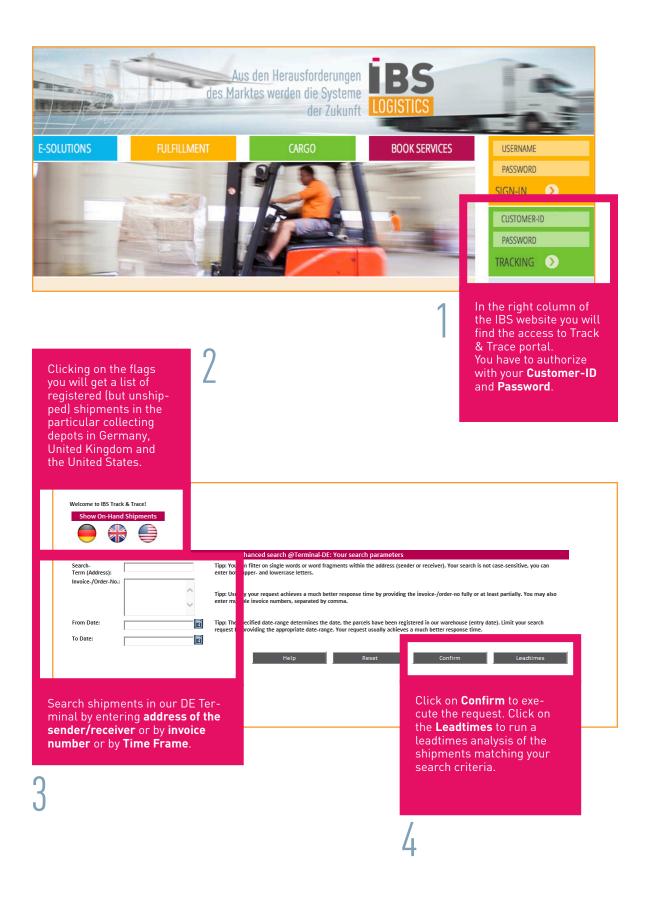

## Track & Trace Information

| First Prev Next Last R a bisplayed Excel   Search Clear G results found, displaying 1 to 10<br>153   Parcel-ID Disp-ID Tracking registered shipped delivered Inv.   Ord, Ord, Ord, Ord, Ord, Ord, Ord, Ord,                                                                                                                                                                                                                                                                                                                                                                                                                                                                                                                                                                                                                     | Export the data to an <b>Excel spreadsheet.</b>                                             |         |                |            |            |           |        |         |        |                     |        |                                                                    |             |                      |         |
|---------------------------------------------------------------------------------------------------------------------------------------------------------------------------------------------------------------------------------------------------------------------------------------------------------------------------------------------------------------------------------------------------------------------------------------------------------------------------------------------------------------------------------------------------------------------------------------------------------------------------------------------------------------------------------------------------------------------------------------------------------------------------------------------------------------------------------|---------------------------------------------------------------------------------------------|---------|----------------|------------|------------|-----------|--------|---------|--------|---------------------|--------|--------------------------------------------------------------------|-------------|----------------------|---------|
| Parcel-ID   Disp-ID   Tracking   registered   shipped   delivered   Ord.   Carrier   Weight   Matchcode (sender)   Origin   (Receiver)   Destination   EX. Barcode   INV   D     7771663   1598769   01475082543030   06/10/2015   06.10/2015   68.417   Pak   2   Mandant.HartLex.web   D   Clicking on the column header     7772689   1598986   01475082543454   06/10/2015   06.412   Pak   7   Mandant.HartLex.web   D   Clicking on the column header   der to sort data ascending of descending.     7766166   1597313   01475082543051   06/05/2015   68.385   Pak   1   Mandant.HartLex.web   D   Above the column headings are input fields for the full-     7/62662   1596548   01475082539310   06/02/2015   68.372   Pak   2   MANDANT.HARTLEY.Web   D   Above the column headings are input fields for the full- | First Prev Next Last R s Displayed Excel   Search Clear 6 results found, displaying 1 to 10 |         |                |            |            |           |        |         |        |                     |        |                                                                    |             |                      |         |
| 7771663   1598769   01475082543030   06/10/2015   68.417   PAK   2   MANDANT.HARTLEY.WEB   D   Clicking on the column heading of descending.     7772666   1597313   01475082543051   06/10/2015   68.421   PAK   7   MANDANT.HARTLEY.WEB   D   Clicking on the column heading of descending.     7766166   1597313   01475082543051   06/02/2015   68.385   PAK   1   MANDANT.HARTLEY.WEB   D   Above the column heading of descending.     7762662   15976313   01475082539310   06/02/2015   68.372   PAK   2   MANDANT.HARTLEY.WEB   D   Above the column heading of descending.     7762662   1596628   01475082539310   06/02/2015   68.372   PAK   2   MANDANT.HARTLEY.WEB   D   Above the column heading of descending.   Above the column heading of the full-                                                         | Parcel-ID                                                                                   | Disp-ID | Tracking       |            | shipped    | delivered |        | Carrier | Weight | Matchcode (Sender)  | Origin |                                                                    | Destination | Ext. Barcode         | INV DN  |
| 7771663   1598769   01475082543030   06/10/2015   68.417   PAK   2   MANDANT.HARTLEY.WEB   D   Clicking on the column heading of descending.     7772689   1598966   01475082543434   06/10/2015   68.421   PAK   7   MANDANT.HARTLEY.WEB   D   Clicking on the column heading of descending.     7776616   1597313   01475082543051   06/05/2015   68.385   PAK   1   MANDANT.HARTLEY.WEB   D   Above the column headings are input fields for the full-     776262   1596628   01475082539310   06/02/2015   68.372   PAK   2   MANDANT.HARTLEY.WEB   D   Above the column headings are input fields for the full-                                                                                                                                                                                                            |                                                                                             |         |                |            |            |           |        |         |        |                     |        |                                                                    |             |                      |         |
| 7766166   1597313   01475082540551   06/02/2015   68.385   PAK   1   MANDANT.HARTLEY.WEB   D   descending.     7766166   1597313   01475082540551   06/02/2015   68.385   PAK   1   MANDANT.HARTLEY.WEB   D   Above the column headings are input fields for the full-     7762662   1596628   01475082539310   06/02/2015   68.372   PAK   2   MANDANT.HARTLEY.WEB   D   are input fields for the full-                                                                                                                                                                                                                                                                                                                                                                                                                        | 7771663                                                                                     | 1598769 | 01475082543030 | 06/10/2015 | 06/10/2015 |           | 68.417 | РАК     | 2      | MANDANT.HARTLEY.WEB | D      | Clic                                                               | king or     | n the <b>colum</b> r | n hea-  |
| 7766166   1597313   01475082540551   06/05/2015<br>10:03:14   68.385   PAK   1   MANDANT.HARTLEY.WEB   D   Above the column headings<br>are input fields for the full-     7762662   1596628   01475082539310   06/02/2015   68.372   PAK   2   MANDANT.HARTLEY.WEB   D   Above the column headings<br>are input fields for the full-                                                                                                                                                                                                                                                                                                                                                                                                                                                                                           | 7772889                                                                                     | 1598986 | 01475082543454 |            | 06/10/2015 |           | 68.421 | РАК     | 7      | MANDANT.HARTLEY.WEB | D      |                                                                    |             |                      | ding or |
|                                                                                                                                                                                                                                                                                                                                                                                                                                                                                                                                                                                                                                                                                                                                                                                                                                 | 7766166                                                                                     | 1597313 | 01475082540551 |            | 06/05/2015 |           | 68.385 | PAK     | 1      | MANDANT.HARTLEY.WEB | D      | Above the column headings                                          |             |                      |         |
|                                                                                                                                                                                                                                                                                                                                                                                                                                                                                                                                                                                                                                                                                                                                                                                                                                 | 7762662                                                                                     | 1596628 | 01475082539310 |            | 06/02/2015 |           | 68.372 | PAK     | 2      | MANDANT.HARTLEY.WEB | D      | are <b>input fields</b> for the ful<br>text search within the data |             |                      |         |